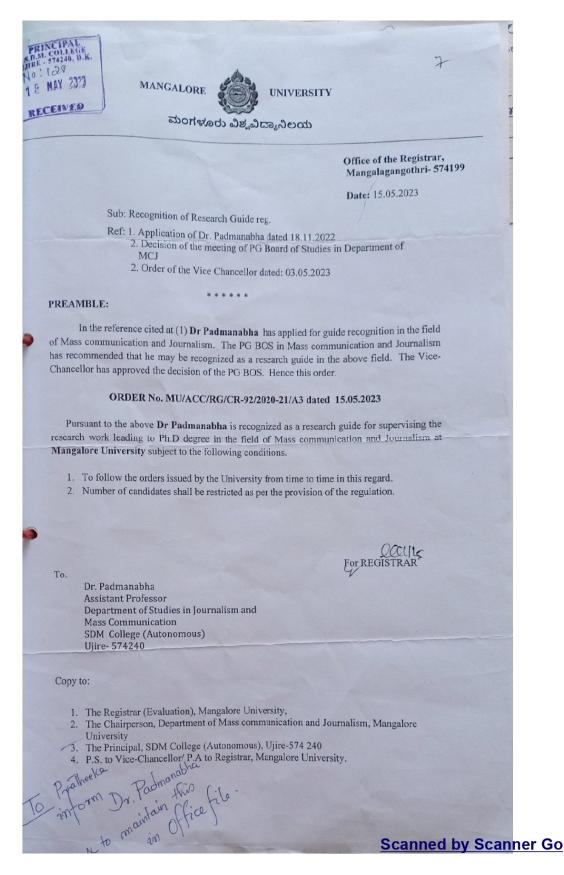

### Sri Dharmasthala Manjunatheshwara College (Autonomous), Ujire-574 240, Dakshina Kannada, Karnataka State

PRINCIPAL S.D.M. COLLEGE UJIRE - 574240, D.K. No: 689 1 8 NEV 2022 RECEIVED

UNIVERSITY MANGALORE

ಮಂಗಳೂರು ವಿಶ್ವವಿದ್ಯಾನಿಲಯ

Office of the Registrar, Mangalagangothri- 574199

Date: 15.11.2022

Sub; Recognition of Research Guide reg.

Ref: 1. Application of Dr. Rajesh N Hegde dated 03.09.2022

- 2. Decision of the meeting of PG Board of Studies in Department of Chemistry Mangalore University held on Dated 16.09.2022
- 2. Order of the Vice Chancellor dated: 31.10.2022

PREAMBLE:

In the reference cited at (1) Dr Rajesha N Hegde has applied for guide recognition in the field of Chemistry. The PG BOS in Chemistry has recommended that he may be recognized as a research guide in the above field. The Vice-Chancellor has approved the decision of the PG BOS. Hence this order.

#### ORDER No. MU/ACC/RG/CR-96/2020-21/A3 dated 15.11.2022

Pursuant to the above Dr Rajesh N Hegde is recognized as a research guide for supervising the research work leading to Ph.D degree in the field of Chemistry at Mangalore University subject to the following conditions.

- 1. To follow the orders issued by the University from time to time in this regard.
- Number of candidates shall be restricted as per the provision of the regulation.

To.

Dr Rajesh N Hegde Assistant Professor Department of Chemistry SDM College (Autonomous) Ujire-574 240

Copy to:

1. The Registrar (Evaluation), Mangalore University,

2. The Chairperson, Department of Chemistry, Mangalore University

The Chairperson, PG BOS, Department Chemistry, Mangalore University

The Principal, SDM College (Autonomous), Ujire-574 240

5. P.S. to Vice-Chancellor/ P.A to Registrar, Mangalore University.

236 220

© 08256 - 236220, 236101 (0)